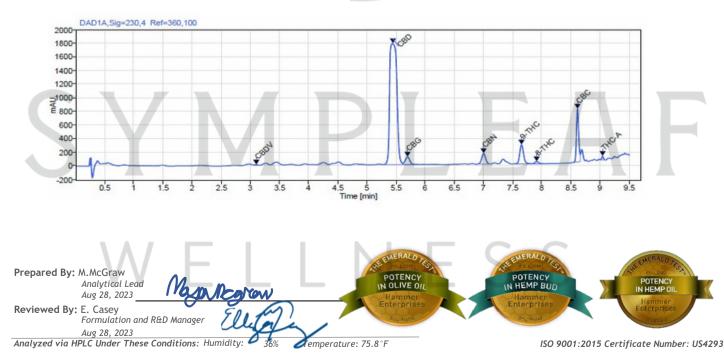

# Cannabinoid Potency - Expected CBD: 26.45mg/g ± 10%

Certificate of Analysis test results are based only on the analysis of the product listed in the "Product Description" of this form. Hammer Enterprises, LLC, makes no claims as to the efficacy, safety, or other risks associated with any detected or non-detected compounds reported herein. All analyses conducted at Hammer Enterprises, LLC is performed on well-maintained, quality instruments utilizing Good Laboratory Practices and validated methodology. This Certificate may not be reproduced except in full, without the written approval of Hammer Enterprises, LLC. DISCLAIMER: When reviewing certificate ensure watermark is complete and intact. Watermark will present as repeating HE logos diagonally across the entire page. The authenticity of this document is not guaranteed if there is evident modification, blocking, or alterations of the watermark.