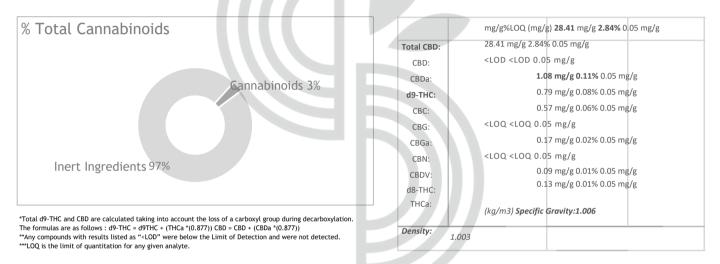

# Cannabinoid Potency - Expected CBD: 26.45mg/g ± 10%

Certificate of Analysis test results are based only on the analysis of the product listed in the "Product Description" of this form. Hammer Enterprises, LLC, makes no claims as to the efficacy, safety, or other risks associated with any detected or non-detected compounds reported herein. All analyses conducted at Hammer Enterprises, LLC is performed on well-maintained, quality instruments utilizing Good Laboratory Practices and validated methodology. This Certificate may not be reproduced except in full, without the written approval of Hammer Enterprises, LLC. DISCLAIMER: When reviewing certificate ensure watermark is complete and intact. Watermark will present as repeating HE logos diagonally across the entire page. The authenticity of this document is not guaranteed if there is evident modification, blocking, or alterations of the watermark.

The FDA has not evaluated this product for safety or efficacy. This product is not intended to diagnose, treat, cure or prevent any disease.

d9-THC per container: 61.23 mg/56.7g (1.08 mg/g)